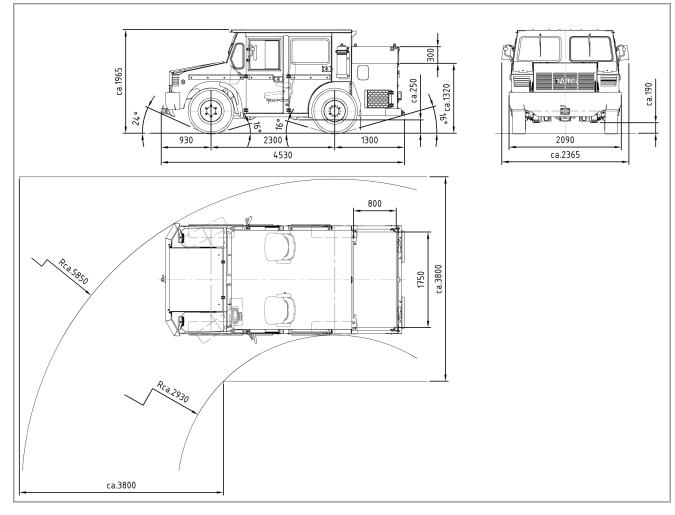

## **Technical Data**

Paus MinCa 5.1 *E* 

|                                                                                                                                                     | MinCa 5.1 <i>E</i> -new-                                           | MinCa 5.1                       | MinCa 18 A                                                                                                                          |
|-----------------------------------------------------------------------------------------------------------------------------------------------------|--------------------------------------------------------------------|---------------------------------|-------------------------------------------------------------------------------------------------------------------------------------|
| Payload                                                                                                                                             | 1.200 kg                                                           | 1.200 kg                        | 4.000 kg                                                                                                                            |
| Empty Weight                                                                                                                                        | 4.200 kg, self-supporting body                                     | 4.200 kg, self-supporting body  | 5.000 kg, Carrier vehicle<br>without rear body                                                                                      |
| Engine Versions<br>Optional Versions                                                                                                                | Danfoss, Electric Motor Deutz, different exhaust stages            |                                 |                                                                                                                                     |
| Performance                                                                                                                                         | up to 80 kW                                                        | up to 80 kW                     | up to 95 kW                                                                                                                         |
| Chassis                                                                                                                                             | front and rear axle via coil springs with shock absorber ing a ded |                                 | chassis with box frame, steer-<br>ing axle at the front, suspen-<br>ded front and rear axle via coil<br>springs with shock absorber |
| Drive Unit                                                                                                                                          | Electric Drive                                                     | Hydrostatic Drive               | Hydrostatic Drive                                                                                                                   |
| Axles                                                                                                                                               | EME P174(front) and P172(rear)                                     | Dana 211 (front) and 111 (rear) | Dana 212 (front) and 112 (rear)                                                                                                     |
| Tires                                                                                                                                               | 8.25 R 15                                                          | 8.25 R 15                       | 9.0 R 20                                                                                                                            |
| Speed                                                                                                                                               | up to 30 km/h                                                      | up to 30 km/h                   | up to 33 km/h                                                                                                                       |
| Standard Operating<br>Temperature                                                                                                                   | -20°C up to +35°C                                                  | -20°C up to +40°C               |                                                                                                                                     |
| Permissible Longitudi-<br>nal Gradient                                                                                                              | max. 35%                                                           |                                 |                                                                                                                                     |
| Standard Operating<br>Altitude Above Sea<br>Level                                                                                                   | < 5.000 m                                                          | < 1.500 m                       |                                                                                                                                     |
| All machines are also available with CE declaration, further variants, a multitude of configurations/bodies and options are available upon request. |                                                                    |                                 |                                                                                                                                     |