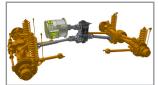

## **Technical Data**

Paus MinCa 5.1 *E* 

|                                                                                                                                                     | MinCa 5.1 <i>E</i> -new-                                           | MinCa 5.1                       | MinCa 18 A                                                                                                                          |
|-----------------------------------------------------------------------------------------------------------------------------------------------------|--------------------------------------------------------------------|---------------------------------|-------------------------------------------------------------------------------------------------------------------------------------|
| Payload                                                                                                                                             | 1.200 kg                                                           | 1.200 kg                        | 4.000 kg                                                                                                                            |
| Empty Weight                                                                                                                                        | 4.200 kg, self-supporting body                                     | 4.200 kg, self-supporting body  | 5.000 kg, Carrier vehicle<br>without rear body                                                                                      |
| Engine Versions<br>Optional Versions                                                                                                                | Danfoss, Electric Motor Deutz, different exhaust stages            |                                 |                                                                                                                                     |
| Performance                                                                                                                                         | up to 80 kW                                                        | up to 80 kW                     | up to 95 kW                                                                                                                         |
| Chassis                                                                                                                                             | front and rear axle via coil springs with shock absorber ing a ded |                                 | chassis with box frame, steer-<br>ing axle at the front, suspen-<br>ded front and rear axle via coil<br>springs with shock absorber |
| Drive Unit                                                                                                                                          | Electric Drive                                                     | Hydrostatic Drive               | Hydrostatic Drive                                                                                                                   |
| Axles                                                                                                                                               | EME P174(front) and P172(rear)                                     | Dana 211 (front) and 111 (rear) | Dana 212 (front) and 112 (rear)                                                                                                     |
| Tires                                                                                                                                               | 8.25 R 15                                                          | 8.25 R 15                       | 9.0 R 20                                                                                                                            |
| Speed                                                                                                                                               | up to 30 km/h                                                      | up to 30 km/h                   | up to 33 km/h                                                                                                                       |
| Standard Operating<br>Temperature                                                                                                                   | -20°C up to +35°C                                                  | -20°C up to +40°C               |                                                                                                                                     |
| Permissible Longitudi-<br>nal Gradient                                                                                                              | max. 35%                                                           |                                 |                                                                                                                                     |
| Standard Operating<br>Altitude Above Sea<br>Level                                                                                                   | < 5.000 m                                                          | < 1.500 m                       |                                                                                                                                     |
| All machines are also available with CE declaration, further variants, a multitude of configurations/bodies and options are available upon request. |                                                                    |                                 |                                                                                                                                     |