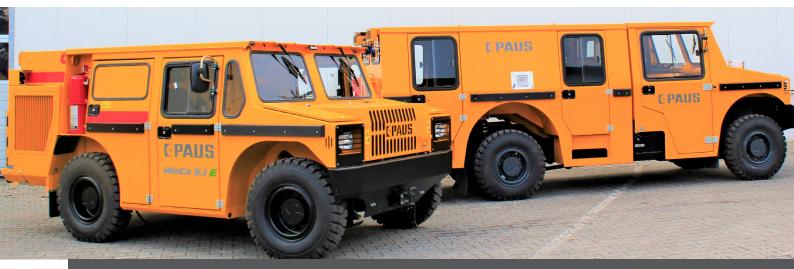

## For Versatile Transport Tasks

Paus MinCa - Manoeuvrable, weight-optimized Transport Solution for Personnel-, Material and Special Operations - Tested in Mines

**Compact Construction** 

Configuration: Anfo-Charging

Maintenance friendly

Ergonomic Drivers Cab / On Board Diagnostics

5 Persons Carrier / Compact Dimensions / Full Electric Drive / Non Emissions / Ventilation / Low Noise Pollution

Full suspension / All Wheel Drive Liquid cooled e-motor / Low power losses / Mining approved components

CE-Safety-Approved Standart Cells Lithum-Batteries Type Approved BMS / Recuperation possible / Liquid-Cooling System

Worldwide, permanently trained service through our dealer network

Scalable Battery-Packs - from 50KWh Standard Capacity...