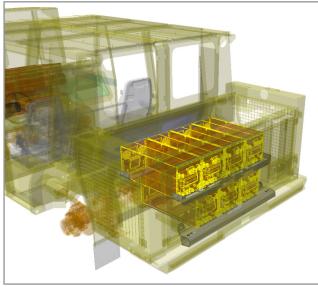

## For Versatile Transport Tasks

Paus MinCa - Manoeuvrable, weight-optimized Transport Solution for Personnel-, Material and Special Operations - Tested in Mines

**Compact Construction** 

Configuration: Anfo-Charging