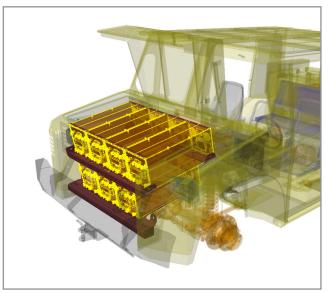

## For Versatile Transport Tasks

Paus MinCa - Manoeuvrable, weight-optimized Transport Solution for Personnel-, Material and Special Operations - Tested in Mines

**Compact Construction** 

Configuration: Anfo-Charging