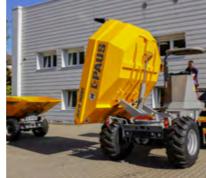

# **DUMPER WITH LOWERING SKIP SMK 9036**

### **PRODUCT HIGHLIGHTS** THE MULTI-TALENT OF DUMPERS

- Durability of product due to solid steel frame with unique self-loading function
- Stable self-loading skip for flexible use
- Strong, fast and reliable skip kinematics for fast operation
- Continuously variable hydrostatic four-wheel drive for high tractive effort in the most difficult terrain
- Parking brake automatically engages when engine stops
- Single lever joystick control of skip functions
- Easy service and maintenance access favours machine care and saves time
- Maintenance-free oil-immersed multi-disc brake for lower costs due to less wear
- Foldable ROPS roll bar for low transport height

#### Powerful and versatile for urban construction

The dump truck is used for versatile hauling, backfilling and grading, as well as picking up bulk materials, especially on construction sites with limited space. Its high thrust power and loading capabilities make it a unique all-rounder on any construction site. Loading is made easy by the special skip configuration, which can be used without any problems.

The SMK 9036 combines the transport capability of a dumper with the self-loading function of a wheel loader!

TEC Payle Buck Engi Engi Oper Macl Tire

**PAUS** 