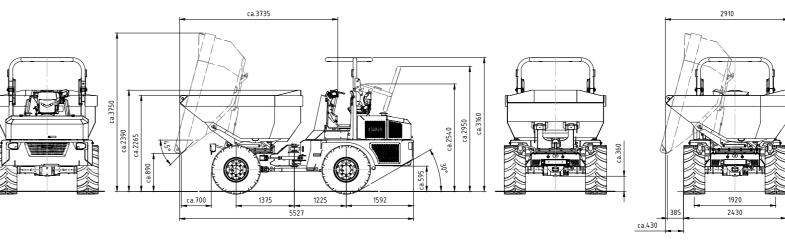

#### **TECHNICAL DATA SMK 9036**

| oad           | 3.650 kg              |  |  |  |
|---------------|-----------------------|--|--|--|
| ket volume    | 1.600                 |  |  |  |
| ne output     | 44,5 kW / 2.200 1/min |  |  |  |
| ne            | Deutz TD 2.2 stage V  |  |  |  |
| rating weight | 3.475 kg              |  |  |  |
| hine width    | 1.787 mm              |  |  |  |
| size          | 15.0/55 – 17"         |  |  |  |
| driving speed | 20 km/h               |  |  |  |