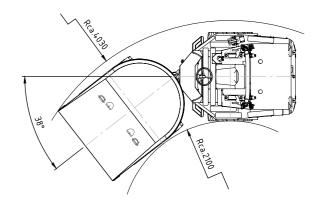

#### Powerful and versatile for urban construction

Due to the 180° rotatable dumper body, the Paus round dumper enables easy working in confined spaces.

The Paus Dumper AKR 9040 can be used flexibly in different working areas due to its small drive-through width. The round skip can therefore be used for road construction, landscaping, municipal areas, cable construction, general material transport and much more. **The large volume of the dumper enables economical transport and backfilling of bulk materials.** 

#### **TECHNICAL DATA AKR 9040**

| oad           | 4.000 kg              |  |  |  |
|---------------|-----------------------|--|--|--|
| ket volume    | 2.200                 |  |  |  |
| ne output     | 44,5 kW / 2.200 1/min |  |  |  |
| ne            | Deutz TD 2.2 stage V  |  |  |  |
| rating weight | 3.030 kg              |  |  |  |
| hine width    | 1.730 mm              |  |  |  |
| size          | 11.5/80 – 15,3"       |  |  |  |
| driving speed | 20 km/h               |  |  |  |