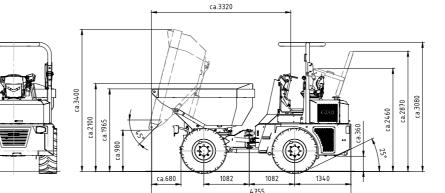

#### **TECHNICAL DATA SMK 9036**

| oad           | 3.650 kg              |  |  |  |
|---------------|-----------------------|--|--|--|
| ket volume    | 1.600                 |  |  |  |
| ne output     | 44,5 kW / 2.200 1/min |  |  |  |
| ne            | Deutz TD 2.2 stage V  |  |  |  |
| rating weight | 3.475 kg              |  |  |  |
| hine width    | 1.787 mm              |  |  |  |
| size          | 15.0/55 – 17"         |  |  |  |
| driving speed | 20 km/h               |  |  |  |