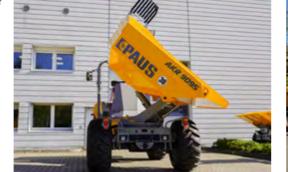

# **DUMPER WITH LOWERING SKIP SMK 9036**

### **PRODUCT HIGHLIGHTS** THE MULTI-TALENT OF DUMPERS

- Durability of product due to solid steel frame with unique self-loading function
- Stable self-loading skip for flexible use
- Strong, fast and reliable skip kinematics for fast operation
- Continuously variable hydrostatic four-wheel drive for high tractive effort in the most difficult terrain
- Parking brake automatically engages when engine stops
- Single lever joystick control of skip functions
- Easy service and maintenance access favours machine care and saves time
- Maintenance-free oil-immersed multi-disc brake for lower costs due to less wear
- Foldable ROPS roll bar for low transport height

#### Powerful and versatile for urban construction

The dump truck is used for versatile hauling, backfilling and grading, as well as picking up bulk materials, especially on construction sites with limited space. Its high thrust power and loading capabilities make it a unique all-rounder on any construction site. Loading is made easy by the special skip configuration, which can be used without any problems.

The SMK 9036 combines the transport capability of a dumper with the self-loading function of a wheel loader!

TEC Payle Buck Engi Engi Oper Macl Tire

**PAUS** 