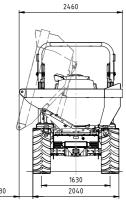

#### **TECHNICAL DATA AKR 9040**

| oad           | 4.000 kg              |  |  |  |
|---------------|-----------------------|--|--|--|
| ket volume    | 2.200                 |  |  |  |
| ne output     | 44,5 kW / 2.200 1/min |  |  |  |
| ne            | Deutz TD 2.2 stage V  |  |  |  |
| rating weight | 3.030 kg              |  |  |  |
| hine width    | 1.730 mm              |  |  |  |
| size          | 11.5/80 – 15,3"       |  |  |  |
| driving speed | 20 km/h               |  |  |  |