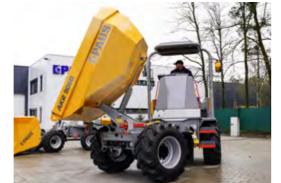

#### Powerful and versatile for urban construction

The dump truck is used for versatile hauling, backfilling and grading, as well as picking up bulk materials, especially on construction sites with limited space. Its high thrust power and loading capabilities make it a unique all-rounder on any construction site. Loading is made easy by the special skip configuration, which can be used without any problems.

#### Powerful and versatile for urban construction

Due to the 180° rotatable dumper body, the Paus round dumper enables easy working in confined spaces.

The Paus Dumper AKR 9040 can be used flexibly in different working areas due to its small drive-through width. The round skip can therefore be used for road construction, landscaping, municipal areas, cable construction, general material transport and much more. **The large volume of the dumper enables economical transport and backfilling of bulk materials.** 