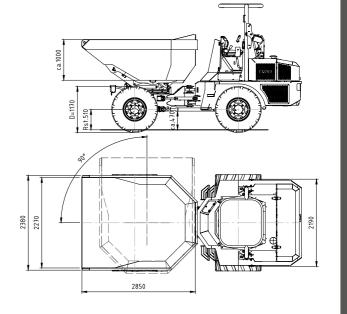

Amazing volume with a large dumping width.

- of t

Tire

| 6.000 kg              |  |  |
|-----------------------|--|--|
| 3.240                 |  |  |
| 55,4 kW / 2.300 1/min |  |  |
| Deutz TD 2.9          |  |  |
| 4.700 kg              |  |  |
| 2.040 mm              |  |  |
| 330 mm                |  |  |
| 680 mm                |  |  |
| 400/70-20"            |  |  |
| 25 km/h               |  |  |
|                       |  |  |