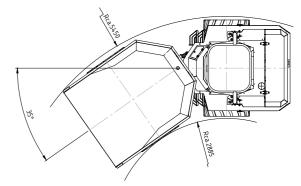

Oper

- of tra

Tire





# **TECHNICAL DATA AKR 9095 HP**

| bad                              | 9.500 kg           |  |  |  |
|----------------------------------|--------------------|--|--|--|
| ket volume                       | 5.500              |  |  |  |
| ne output                        | 90 kW / 2200 1/min |  |  |  |
| ne                               | Deutz TCD 3.6      |  |  |  |
| rating weight                    | 6.300 kg           |  |  |  |
| nine width                       | 2.430 mm           |  |  |  |
| harge width sideways             | 430 mm             |  |  |  |
| harge width in direction<br>avel | 700 mm             |  |  |  |
| size                             | 500/60-22,5"       |  |  |  |
| driving speed                    | 25 km/h            |  |  |  |





# **SERVICE** THE ONES WHO TAKE CARE ABOUT YOUR FLEET



# WE ARE THERE, WHERE OUR CUSTOMERS NEED US

#### Maintenance and service:

Repairs and maintenance work are central points in customer service. Paus offers a comprehensive service program to its customers:

- Service on site or in the factory by technicians
- Service by our trained, regional service partners
- Support for customers with technical inquiries through our service consultant

#### **SPARE PARTS**

We give high priority to the availability of Paus spare parts. Besides maintenance and service parts, we offer our customers the possibility to purchase spare parts for engines, axles, gearboxes, etc. through us. Furthermore, maintenance and service packages can be called up from us. You are welcome to use our online spare pa