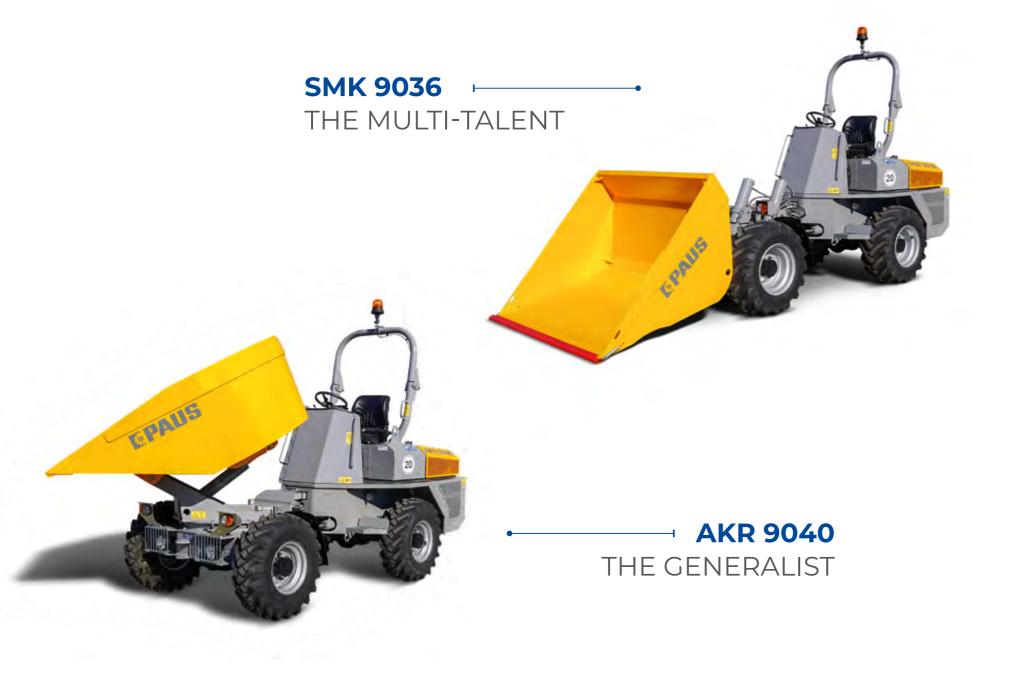

### SMK 9036

- 3.640 kg payload
- 1.600 l bucket volume\*
- · 44,5 kW engine output

### AKR 9040

- 4.000 kg payload
- 2.200 l bucket volume\*
- · 44,5 kW engine output

### **PRODUCT HIGHLIGHTS** THE MULTI-TALENT OF DUMPERS

- Durability of product due to solid steel frame with unique self-loading function
- Stable self-loading skip for flexible use
- Strong, fast and reliable skip kinematics for fast operation
- Continuously variable hydrostatic four-wheel drive for high tractive effort in the most difficult terrain
- Parking brake automatically engages when engine stops
- Single lever joystick control of skip functions
- Easy service and maintenance access favours machine care and saves time
- Maintenance-free oil-immersed multi-disc brake for lower costs due to less wear
- Foldable ROPS roll bar for low transport height

### **PRODUCT HIGHLIGHTS** THE GENERALIST OF DUMPERS

- Durability of product due to solid steel frame
- Enables work in confined spaces with 180° rotatable and stable skip
- Strong, fast and reliable skip kinematics for fast operation
- Continuously variable hydrostatic four-wheel drive for high tractive effort in the most difficult terrain
- Maintenance-free, oil-immersed multi-disc brake for reduced wear and lower costs
- One-hand operation of the skip
- Easy service and maintenance access favours machine care and saves time
- Foldable ROPS roll bar for low transport height