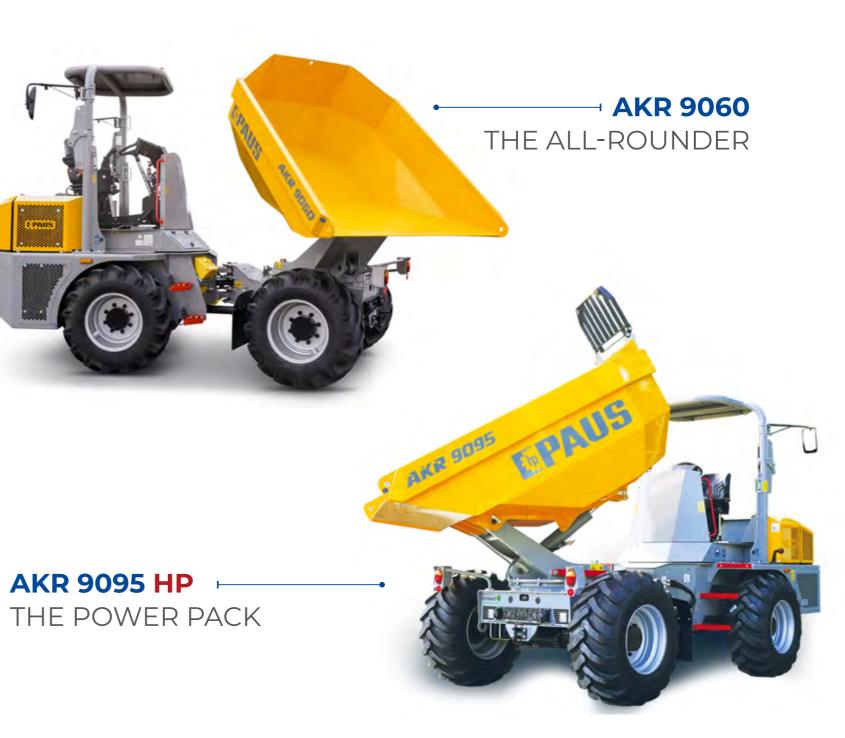

### AKR 9060

- 6.000 kg payload
- 3.240 l bucket volume\*
- 55,4 kW engine output

### AKR 9095 HP

- 9.500 kg payload
- 5.000 l bucket volume\*
- 90 kW engine output

<sup>•</sup> heaped

### **PRODUCT HIGHLIGHTS ON THE JOB WITH YOUR ALL-ROUNDER**

- Powerful all-rounder
- Swivelling operator's platform as standard for optimum visibility and to avoid time-consuming turning manoeuvres
- Very large hopper volume with large dumping widths
- Continuously variable hydrostatic 4-wheel drive with 2-speed gearbox provides enormous traction even in the most difficult terrain
- Automatic parking brake for maximum safety and convenience
- Robust 180° skip for working in confined spaces
- Foldable ROPS-FOPS unit for low transport height
- Ergonomic and comfortable access from both sides
- Transverse engine mounting for optimised centre of gravity and service access

### **PRODUCT HIGHLIGHTS** THE POWER PACK FOR YOUR TRANSPORT TASKS

- Versatile use due to extremely large skip volume with maximum discharge widths
- Extremely powerful, manoeuvrable package with very high engine power and large steering angle (35°)
- Rotating operator's platform as standard for optimum visibility and avoidance of time-consuming turning manoeuvres
- Continuously variable hydrostatic 4-wheel drive with 2-speed gearbox provides enormous tractive effort even on the most difficult terrain
- Automatic parking brake for maximum safety and convenience
- Foldable ROPS-FOPS unit for low transport height
- Ergonomic and comfortable access from both sides
- Transverse engine mounting for optimised centre of gravity and service access