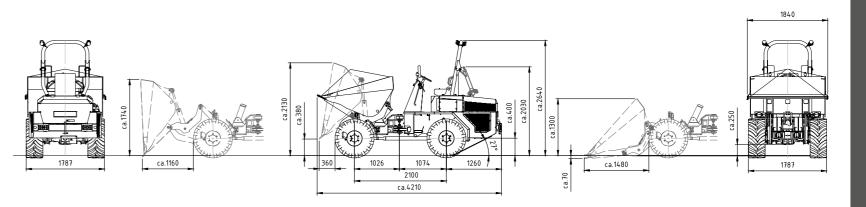

#### **TECHNICAL DATA SMK 9036**

| oad           | 3.650 kg              |  |  |  |
|---------------|-----------------------|--|--|--|
| ket volume    | 1.600                 |  |  |  |
| ne output     | 44,5 kW / 2.200 1/min |  |  |  |
| ne            | Deutz TD 2.2 stage V  |  |  |  |
| rating weight | 3.475 kg              |  |  |  |
| hine width    | 1.787 mm              |  |  |  |
| size          | 15.0/55 – 17"         |  |  |  |
| driving speed | 20 km/h               |  |  |  |