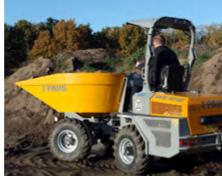

#### Powerful and versatile for urban construction

The dump truck is used for versatile hauling, backfilling and grading, as well as picking up bulk materials, especially on construction sites with limited space. Its high thrust power and loading capabilities make it a unique all-rounder on any construction site. Loading is made easy by the special skip configuration, which can be used without any problems.

#### Powerful and versatile for urban construction

Due to the 180° rotatable dumper body, the Paus round dumper enables easy working in confined spaces.

The Paus Dumper AKR 9040 can be used flexibly in different working areas due to its small drive-through width. The round skip can therefore be used for road construction, landscaping, municipal areas, cable construction, general material transport and much more. **The large volume of the dumper enables economical transport and backfilling of bulk materials.** 