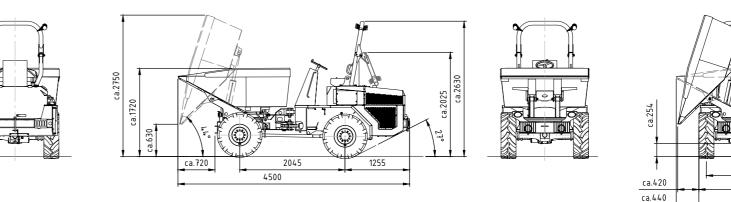

#### **TECHNICAL DATA SMK 9036**

| oad           | 3.650 kg              |  |  |  |
|---------------|-----------------------|--|--|--|
| ket volume    | 1.600                 |  |  |  |
| ne output     | 44,5 kW / 2.200 1/min |  |  |  |
| ne            | Deutz TD 2.2 stage V  |  |  |  |
| rating weight | 3.475 kg              |  |  |  |
| hine width    | 1.787 mm              |  |  |  |
| size          | 15.0/55 – 17"         |  |  |  |
| driving speed | 20 km/h               |  |  |  |

#### **TECHNICAL DATA AKR 9040**

| oad           | 4.000 kg              |  |  |  |
|---------------|-----------------------|--|--|--|
| ket volume    | 2.200                 |  |  |  |
| ne output     | 44,5 kW / 2.200 1/min |  |  |  |
| ne            | Deutz TD 2.2 stage V  |  |  |  |
| rating weight | 3.030 kg              |  |  |  |
| hine width    | 1.730 mm              |  |  |  |
| size          | 11.5/80 – 15,3"       |  |  |  |
| driving speed | 20 km/h               |  |  |  |

Amazing volume with a large dumping width.

- of t

Tire

| 6.000 kg              |  |  |
|-----------------------|--|--|
| 3.240                 |  |  |
| 55,4 kW / 2.300 1/min |  |  |
| Deutz TD 2.9          |  |  |
| 4.700 kg              |  |  |
| 2.040 mm              |  |  |
| 330 mm                |  |  |
| 680 mm                |  |  |
| 400/70-20"            |  |  |
| 25 km/h               |  |  |
|                       |  |  |

# **TECHNICAL DATA AKR 9095 HP**

| bad                              | 9.500 kg           |  |  |  |
|----------------------------------|--------------------|--|--|--|
| ket volume                       | 5.500              |  |  |  |
| ne output                        | 90 kW / 2200 1/min |  |  |  |
| ne                               | Deutz TCD 3.6      |  |  |  |
| rating weight                    | 6.300 kg           |  |  |  |
| nine width                       | 2.430 mm           |  |  |  |
| harge width sideways             | 430 mm             |  |  |  |
| harge width in direction<br>avel | 700 mm             |  |  |  |
| size                             | 500/60-22,5"       |  |  |  |
| driving speed                    | 25 km/h            |  |  |  |