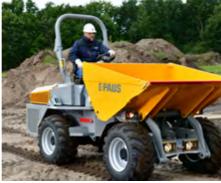

# **DUMPER AKR 9060**

### **PRODUCT HIGHLIGHTS ON THE JOB WITH YOUR ALL-ROUNDER**

- Powerful all-rounder
- Swivelling operator's platform as standard for optimum visibility and to avoid time-consuming turning manoeuvres
- Very large hopper volume with large dumping widths
- Continuously variable hydrostatic 4-wheel drive with 2-speed gearbox provides enormous traction even in the most difficult terrain
- Automatic parking brake for maximum safety and convenience
- Robust 180° skip for working in confined spaces
- Foldable ROPS-FOPS unit for low transport height
- Ergonomic and comfortable access from both sides
- Transverse engine mounting for optimised centre of gravity and service access

### High efficiency on construction sites

Due to the large tipping volume in combination with the 180° rotatable skip, the Paus round skip is used on all construction sites for the transport of larger bulk materials.