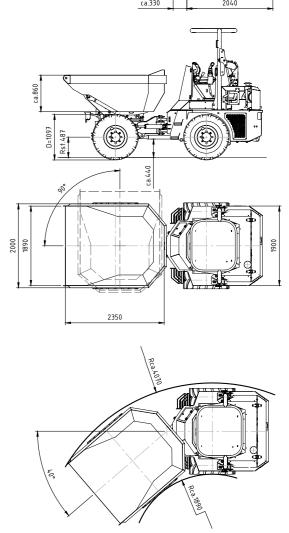

Amazing volume with a large dumping width.

- of t

Tire

| 6.000 kg              |  |  |
|-----------------------|--|--|
| 3.240                 |  |  |
| 55,4 kW / 2.300 1/min |  |  |
| Deutz TD 2.9          |  |  |
| 4.700 kg              |  |  |
| 2.040 mm              |  |  |
| 330 mm                |  |  |
| 680 mm                |  |  |
| 400/70-20"            |  |  |
| 25 km/h               |  |  |
|                       |  |  |