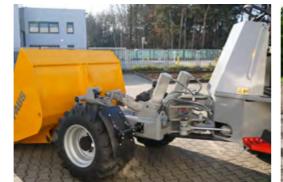

# **DUMPER WITH LOWERING SKIP SMK 9036**

### **PRODUCT HIGHLIGHTS** THE MULTI-TALENT OF DUMPERS

- Durability of product due to solid steel frame with unique self-loading function
- Stable self-loading skip for flexible use
- Strong, fast and reliable skip kinematics for fast operation
- Continuously variable hydrostatic four-wheel drive for high tractive effort in the most difficult terrain
- Parking brake automatically engages when engine stops
- Single lever joystick control of skip functions
- Easy service and maintenance access favours machine care and saves time
- Maintenance-free oil-immersed multi-disc brake for lower costs due to less wear
- Foldable ROPS roll bar for low transport height

#### Powerful and versatile for urban construction

The dump truck is used for versatile hauling, backfilling and grading, as well as picking up bulk materials, especially on construction sites with limited space. Its high thrust power and loading capabilities make it a unique all-rounder on any construction site. Loading is made easy by the special skip configuration, which can be used without any problems.