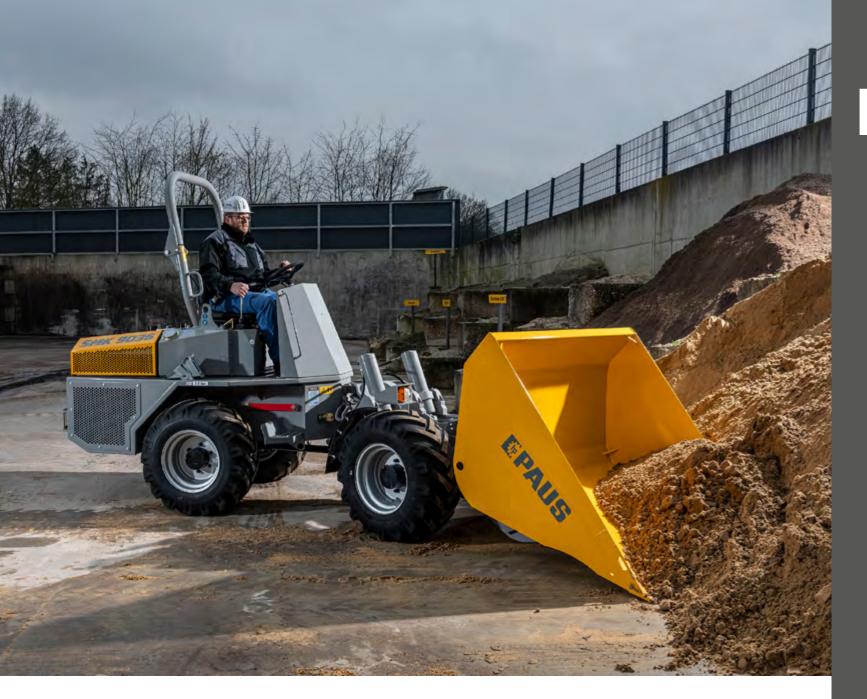

# DUMPER

SMK 9036 AKR 9040 AKR 9060 AKR 9095

ROBUST AND POWERFUL

## THE PAUS DUMPERS

ROBUST FINISH WITH THE BEST MOTORIZATION AND PERFORMANCE

### PAUS DUMPER

Powerful and versatile

#### Powerful and versatile for urban construction

The dump truck is used for versatile hauling, backfilling and grading, as well as picking up bulk materials, especially on construction sites with limited space. Its high thrust power and loading capabilities make it a unique all-rounder on any construction site. Loading is made easy by the special skip configuration, which can be used without any problems.