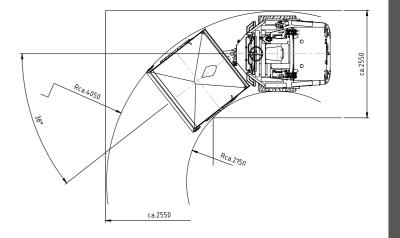

### **PRODUCT HIGHLIGHTS** THE GENERALIST OF DUMPERS

- Durability of product due to solid steel frame
- Enables work in confined spaces with 180° rotatable and stable skip
- Strong, fast and reliable skip kinematics for fast operation
- Continuously variable hydrostatic four-wheel drive for high tractive effort in the most difficult terrain
- Maintenance-free, oil-immersed multi-disc brake for reduced wear and lower costs
- One-hand operation of the skip
- Easy service and maintenance access favours machine care and saves time
- Foldable ROPS roll bar for low transport height

#### Powerful and versatile for urban construction

Due to the 180° rotatable dumper body, the Paus round dumper enables easy working in confined spaces.

The Paus Dumper AKR 9040 can be used flexibly in different working areas due to its small drive-through width. The round skip can therefore be used for road construction, landscaping, municipal areas, cable construction, general material transport and much more. **The large volume of the dumper enables economical transport and backfilling of bulk materials.** 

### **PRODUCT HIGHLIGHTS ON THE JOB WITH YOUR ALL-ROUNDER**

- Powerful all-rounder
- Swivelling operator's platform as standard for optimum visibility and to avoid time-consuming turning manoeuvres
- Very large hopper volume with large dumping widths
- Continuously variable hydrostatic 4-wheel drive with 2-speed gearbox provides enormous traction even in the most difficult terrain
- Automatic parking brake for maximum safety and convenience
- Robust 180° skip for working in confined spaces
- Foldable ROPS-FOPS unit for low transport height
- Ergonomic and comfortable access from both sides
- Transverse engine mounting for optimised centre of gravity and service access