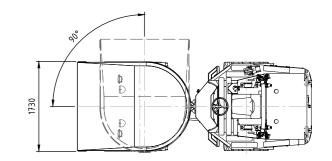

#### **TECHNICAL DATA AKR 9040**

| oad           | 4.000 kg              |  |  |  |
|---------------|-----------------------|--|--|--|
| ket volume    | 2.200                 |  |  |  |
| ne output     | 44,5 kW / 2.200 1/min |  |  |  |
| ne            | Deutz TD 2.2 stage V  |  |  |  |
| rating weight | 3.030 kg              |  |  |  |
| hine width    | 1.730 mm              |  |  |  |
| size          | 11.5/80 – 15,3"       |  |  |  |
| driving speed | 20 km/h               |  |  |  |